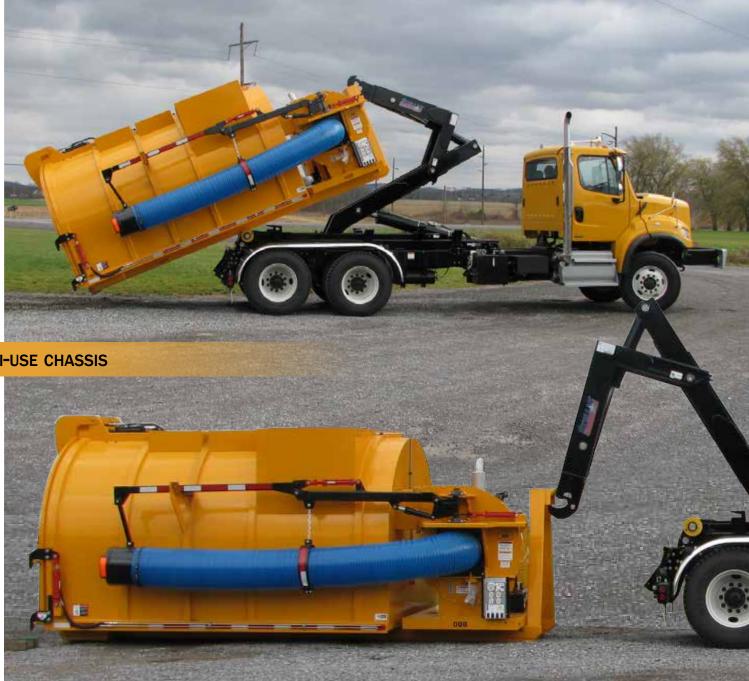

## **More Versatility**

MAXIMIZE YOUR RETURN ON INVESTMENT WITH THIS SELF CONTAINED ROLL-OFF UNIT.

PERFECT APPLICATION FOR YOUR MULTI-USE CHASSIS

## Optional Chassis Configurations

- HOOK LIFT
- CHASSIS MOUNTED

# Roll-Off Unit HEAVY DUTY DEBRIS COLLECTOR

### **Specifications & Features**