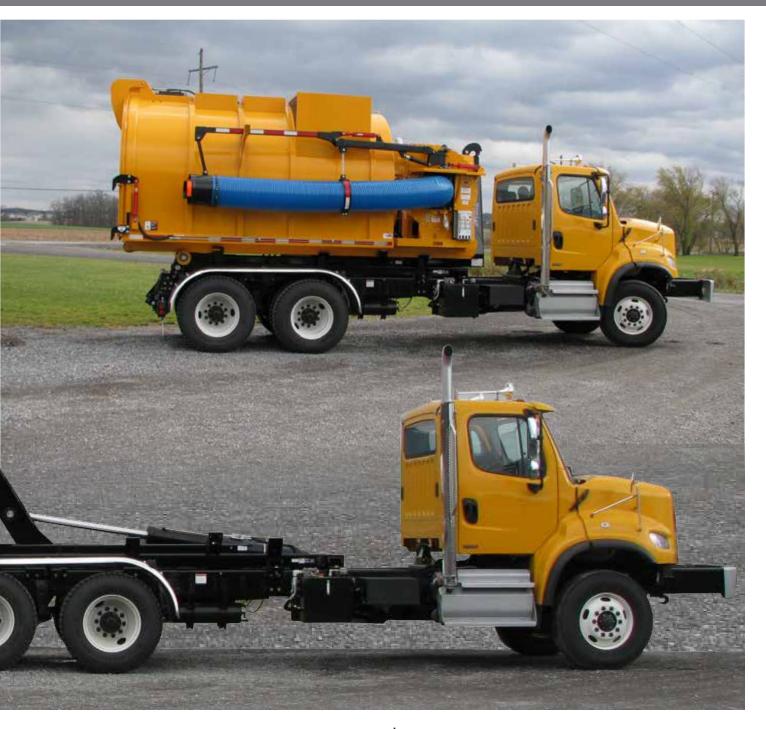

## **More Versatility**

MAXIMIZE YOUR RETURN ON INVESTMENT WITH THIS SELF CONTAINED ROLL-OFF UNIT.

PERFECT APPLICATION FOR YOUR MULTI-USE CHASSIS

## Optional Chassis Configurations

- HOOK LIFT
- CHASSIS MOUNTED

# Roll-Off Unit HEAVY DUTY DEBRIS COLLECTOR