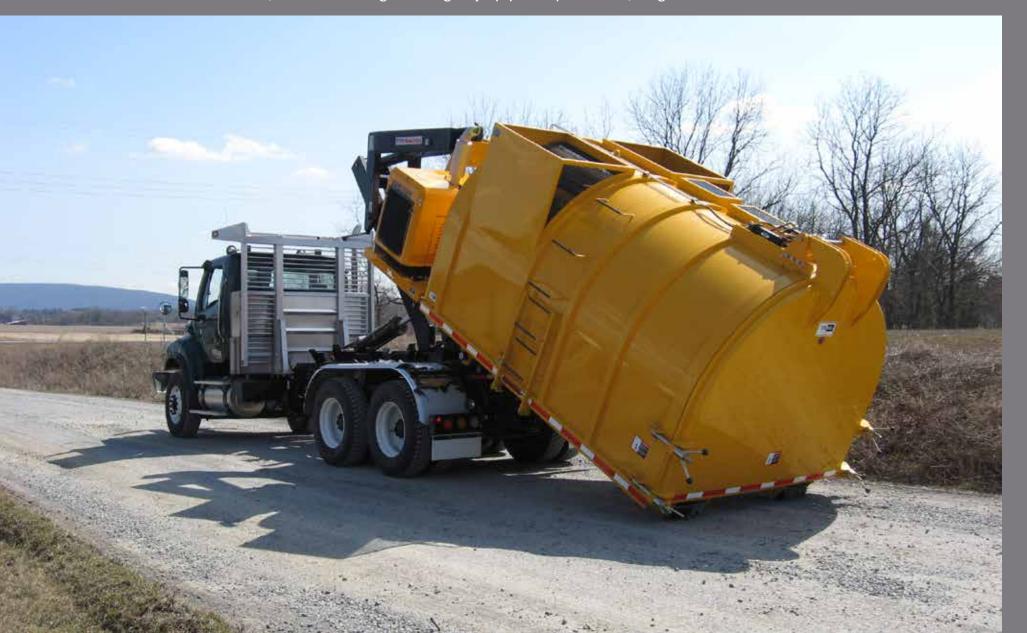

# Roll-Off Unit HEAVY DUTY DEBRIS COLLECTOR

### **Specifications & Features**

#### High Quality Body

- 19 Cubic Yard Capacity ٠
- 1/4" Steel Construction ٠
- 3" Steel Channel Supports •

## Internal Hydraulic Compactor • Greater Capacity

- Longer Run Times ٠
- Easy Push Off Unloading •