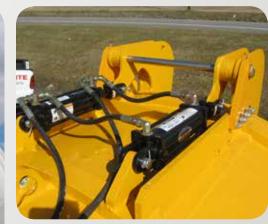

## Internal Hydraulic Compactor • Greater Capacity

- Longer Run Times • •
- Easy Push Off Unloading

## Internal Hydraulic Compactor • Greater Capacity

- Longer Run Times ٠
- Easy Push Off Unloading •