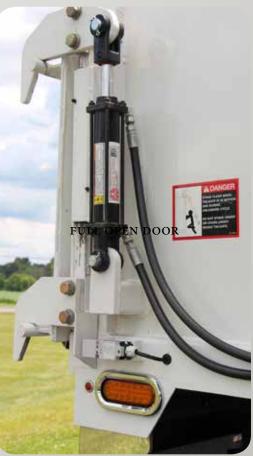

#### **Full Open Door**

- Hydraulic Lift
- Hydraulic Latch •
- **Optional Chipper Chute**

#### **Full Open Door**

- Hydraulic Lift
- Hydraulic Latch •
- **Optional Chipper Chute** •