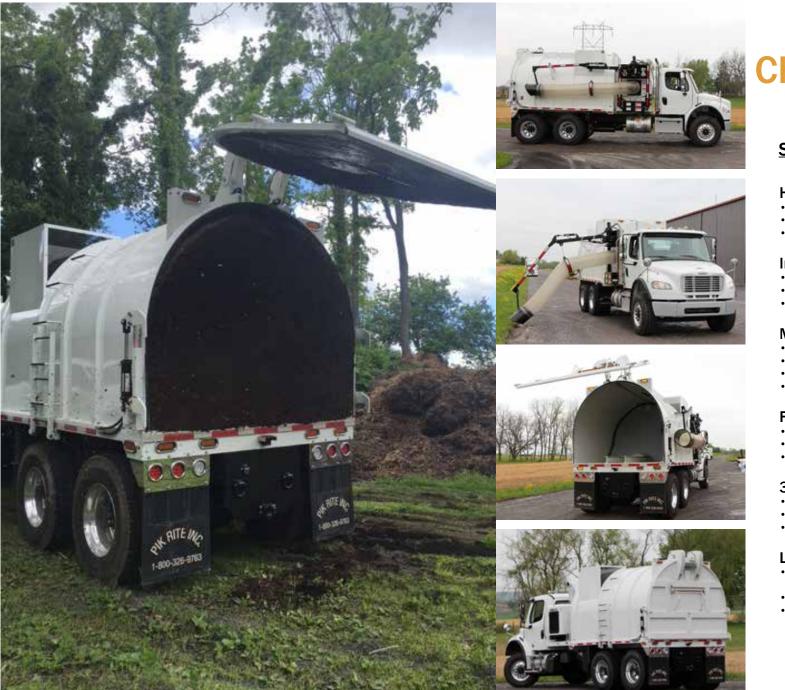

# Chassis Mounted HEAVY DUTY DEBRIS COLLECTOR

## **Specifications & Features**

#### **High Quality Body**

- 19 Cubic Yard Capacity
- 1/4" Steel Construction •
- 3" Steel Channel Supports •

## Internal Hydraulic Compactor • Greater Capacity

- Longer Run Times • •
- Easy Push Off Unloading

## Multi Function Joystick Full In Cab Controls

- **Ensure Operator Safety**
- Improve Operator Efficiency ٠
- Enhance Ease of Use •

#### **Full Open Door**

- Hydraulic Lift
- Hydraulic Latch •
- **Optional Chipper Chute**

#### 3 Axis Hose Boom

- Fully Automated & Full Function
- 10 Foot Length •
- 18" Diameter

#### Lighting

- Standard LED Lighting (FMVSS 108 Compliant) ٠ with Front and Rear Strobes
- **Optional LED Flap Lights** ٠
- **Custom Additional Lighting**