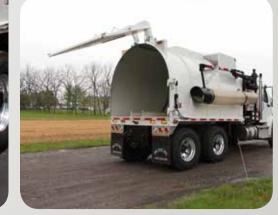

# Chassis Mounted HEAVY DUTY DEBRIS COLLECTOR

#### **High Quality Body**

- 19 Cubic Yard Capacity
- 1/4" Steel Construction •
- 3" Steel Channel Supports •

# Roll-Off Unit HEAVY DUTY DEBRIS COLLECTOR

#### High Quality Body

- 19 Cubic Yard Capacity ٠
- 1/4" Steel Construction ٠
- 3" Steel Channel Supports •