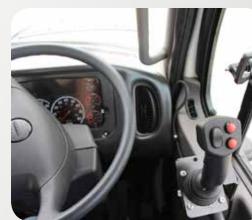

## Multi Function Joystick Full In Cab Controls

- **Ensure Operator Safety**
- Improve Operator Efficiency ٠
- Enhance Ease of Use •

## Multi Function Joystick • Full In Cab Controls

- . **Ensure Operator Safety**
- Improve Operator Efficiency ٠
- Enhance Ease of Use •