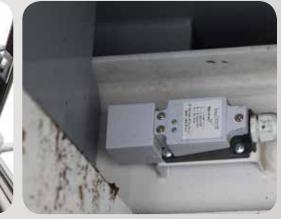

## **Standard Features**

- Independent Diesel Engine
- Easy Access Control Panel
- Closed Door and Compactor Safety Sensors
- Heavy Duty Suction Fan
- Folding Ladder
- Hydraulic Door Latch

These units are designed with the operator in mind; built to work the way you work.

HYDRAULIC LATCH AND SAFTY SENSOR